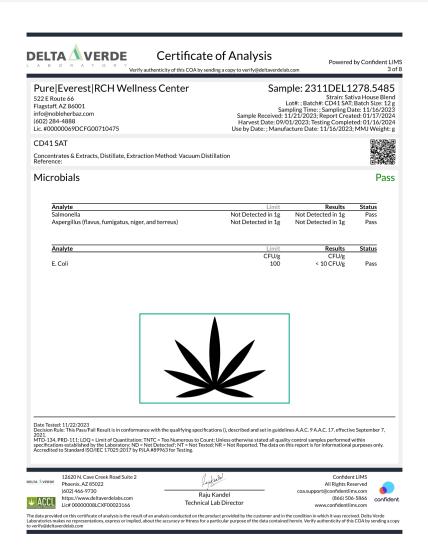

#### Fruit Punch Sativa 100mg

Ingestible, Baked Goods, Extraction Method: , Vacuum Distillation Reference: Mother Oil - 2311DEL1278.5485

**Microbials** 

| Analyte    | Limit              | Results            | Status |
|------------|--------------------|--------------------|--------|
| Salmonella | Not Detected in 1g | Not Detected in 1g | Pass   |

| Analyte | Limit | Results    | Status |
|---------|-------|------------|--------|
|         | CFU/g | CFU/g      |        |
| E. Coli | 10    | < 10 CFU/g | Pass   |

Decision Rule: This Pass/Fail Result is in conformance with the qualifying specifications (), described and set in guidelines A.A.C. 9 A.A.C. 17, effective September 7,