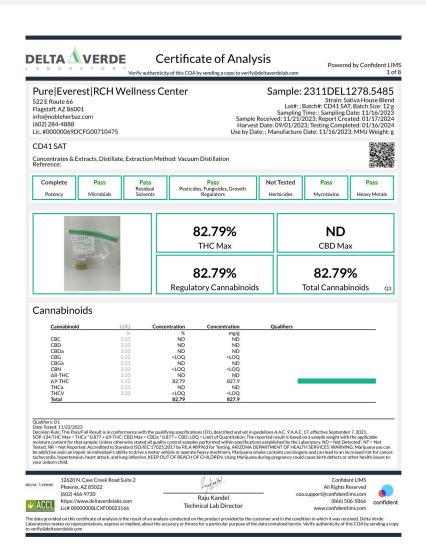

#### Fruit Punch Sativa 100mg

Ingestible, Baked Goods, Extraction Method: , Vacuum Distillation Reference: Mother Oil - 2311DEL1278.5485

DELTA **VERDE** Certificate of Analysis Powered by Confident LIMS Pure|Everest|RCH Wellness Center Sample: 2311DEL1278.5485 522 E Route 66 Flagstaff, AZ 86001 info@nobleherbaz.com (602) 284-4888 Lic. #00000069DCFG00710475 Strain: Sativa House Blend Lot#; Batch#: CD41 SAT; Batch Size: 12g Sampling Time: Sampling Dise: 11/16/2023 Sample Received: 11/21/2023: Report Created: 01/17/2024 Harvest Date: 09/01/2023; Testing Complete: 01/16/2024 Use by Date: ; Manufacture Date: 11/16/2023; MMJ Weight: g CD41 SAT Concentrates & Extracts, Distillate, Extraction Method: Vacuum Distillation Reference: Pass Pesticides Analyte Status Analyte L1 M2 L1 ND M2 M2 Not Tested Herbicides ELESTAND AND ADDRESS AND ADDRE 12620 N. Cave Creek Road Suite 2 Phoenix, AZ 85022 (602) 466-9730 Lijakasto Confident LIMS All Rights Reserved coa.support@confidentlims.com (866) 506-5866 Raiu Kandel https://www.deltaverdelabs.com Lic# 00000008LCXF00023166 Technical Lab Director lition in which it was received. Delta Verde . Verify authenticity of this COA by sending a c

#### Cannabinoids

| Cannabinoid | LOQ     | Concentration | Concentration | Qualifiers |  |
|-------------|---------|---------------|---------------|------------|--|
|             | mg/unit | mg/unit       | mg/g          |            |  |
| CBC         | 11.27   | ND            | ND            |            |  |
| CBD         | 11.27   | ND            | ND            |            |  |
| CBDa        | 11.27   | ND            | ND            |            |  |
| CBG         | 11.27   | ND            | ND            |            |  |
| CBGa        | 11.27   | ND            | ND            |            |  |
| CBN         | 11.27   | ND            | ND            |            |  |
| Δ8-ΤΗС      | 11.27   | ND            | ND            |            |  |
| Δ9-ΤΗС      | 11.27   | 99.42         | 1.94          |            |  |
| THCa        | 11.27   | ND            | ND            |            |  |
| THCV        | 11.27   | ND            | ND            |            |  |
| Total       |         | 99.42         | 1.94          |            |  |

#### 1 Unit = , 51.2466g

Qualifiers: D1

Date Tested: 01/19/2024
Decision Rule: This Pass/Fail Result is in conformance with the qualifying specifications (D1), described and set in guidelines A.A.C. 9 A.A.C. 17, effective September 7, 2021. SOP-134;THC Max = THCa \* 0.877 + Δ9-THC; CBD Max = CBDa \* 0.877 + CBD; LOQ = Limit of Quantitation; The reported result is based on a sample weight with the applicable moisture content for that sample; Unless otherwise stated all quality control samples performed within specifications established by the Laboratory. ND = Not Detected; NT = Not Tested; NR = Not Reported. Accredited to Standard ISO/IEC 17025:2017 by PJLA #89963 for Testing. ARIZONA DEPARTMENT OF HEALTH SERVICES' WARNING: Marijuana use can be addictive and can impair an individual's ability to drive a motor vehicle or operate heavy machinery. Marijuana smoke contains carcinogens and can lead to an increased risk for cancer, tachycardia, hypertension, heart attack, and lung infection. KEEP OUT OF REACH OF CHILDREN. Using Marijuana during pregnancy could cause birth defects or other health issues to your unborn child.