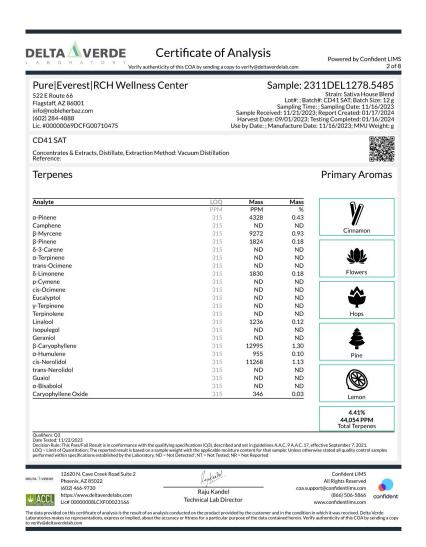

#### Fruit Punch Sativa 100mg

Ingestible, Baked Goods, Extraction Method: , Vacuum Distillation Reference: Mother Oil - 2311DEL1278.5485

DELTA **VERDE** Certificate of Analysis Powered by Confident LIMS Pure|Everest|RCH Wellness Center Sample: 2311DEL1278.5485 522 E Route 66 Flagstaff, AZ 86001 info@nobleherbaz.com (602) 284-4888 Lic. #00000069DCFG00710475 Strain: Sativa House Blend Lot#; Batch#: CD41 SAT; Batch Size: 12g Sampling Time: Sampling Dise: 11/16/2023 Sample Received: 11/21/2023: Report Created: 01/17/2024 Harvest Date: 09/01/2023; Testing Complete: 01/16/2024 Use by Date: ; Manufacture Date: 11/16/2023; MMJ Weight: g CD41 SAT Concentrates & Extracts, Distillate, Extraction Method: Vacuum Distillation Reference: Pass Pesticides Analyte Status Analyte L1 M2 L1 ND M2 M2 Not Tested Herbicides ELESTAND AND ADDRESS AND ADDRE 12620 N. Cave Creek Road Suite 2 Phoenix, AZ 85022 (602) 466-9730 Lijakasto Confident LIMS All Rights Reserved coa.support@confidentlims.com (866) 506-5866 Raiu Kandel https://www.deltaverdelabs.com Lic# 00000008LCXF00023166 Technical Lab Director lition in which it was received. Delta Verde . Verify authenticity of this COA by sending a c