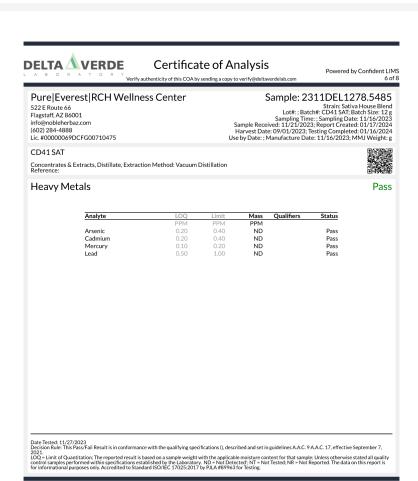

Verify authenticity of this COA by sending a copy to verify@deltaverdelab.com

Powered by Confident LIMS 5 of 11

### Pure|Everest|RCH Wellness Center

522 E Route 66 Flagstaff, AZ 86001 info@nobleherbaz.com (602) 284-4888 Lic. #00000069DCFG00710475

## Sample: 2401DEL0028.0150

Strain: House Satvia Lot#: CD41SAT; Batch#: CD41SAT 5A; Batch Size: g Sampling Time: 7:45AM; Sampling Date: 01/09/2024 Sample Received: 01/10/2024; Report Created: 01/22/2024 Harvest Date: 09/01/2023; Testing Completed: 01/20/2024 Use by Date: 07/07/2024; Manufacture Date: 01/07/2024; MMJ Weight: g

#### Fruit Punch Sativa 100mg

Ingestible, Baked Goods, Extraction Method: , Vacuum Distillation Reference: Mother Oil - 2311DEL1278.5485

DELTA AVERDE

12620 N. Cave Creek Road Suite 2 Phoenix, AZ 85022 (602) 466-9730 https://www.deltaverdelabs.com Lic# 00000008LCXF00023166